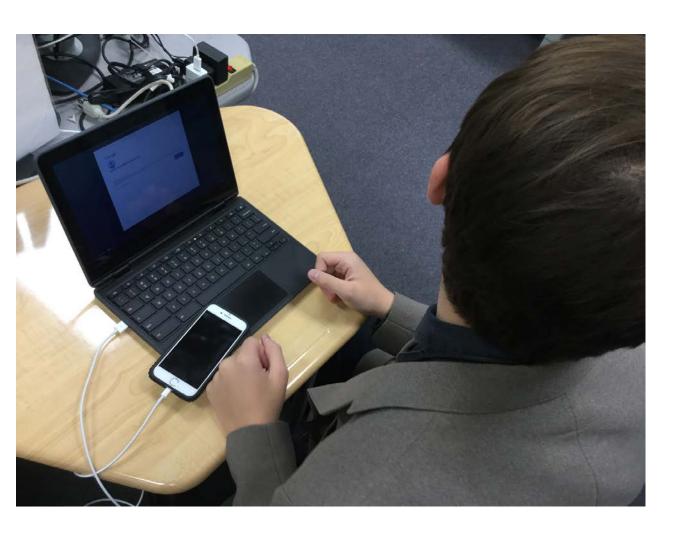

# Take Care of Your Chromebook So That You Can Stay on Top of Your Work!!!



https://www.youtube.com/watch?v=czXax6UKNwQ

## Protect Your Privacy



#### What is Gaggle?

Gaggle provides safe, online learning solutions to the K–12. Their mission is to ensure the safety and wellbeing of students and schools, so teachers can focus on education. Gaggle monitors your NNPS Google account for content that may be viewed as pornographic, self harm, bullying/threats, etc. When necessary, the Gaggle team sends an email to an administrator who reviews the alert. This may result in a discussion with you, or a discussion with you and your parent/guardian.



## Concerned about Privacy?







### Google Drive on Your Phone?

### Do You Use Your Chromebook to Charge Your Phone?



#### iPhone Users





Control Media Sharing
Between Your Phone and
Your NNPS Google Account



### iPhone Google Drive Access Setting

#### Settings Icon

Ensure that the media setting on your phone is such that **you** decide what media is uploaded to your NNPS Google account.

Click the settings icon (Gear top right)

### iPhone Users



Do Not Allow **Drive** to access photos, media, and files on your device!

Select DENY



Yesterday

3:12 PM

Edit

Step1:
Select the media you want to upload



Step 2:

Select **DRIVE** 





Step 3: Select NNPS Google Drive account



Step 4
Select
Destination



Step 5: Save Here



Step 6: Click Upload

## **Android Users**



Control Media Sharing
Between Your Phone and
Your NNPS Google Drive
Account

### Android



Prevent your pics and videos