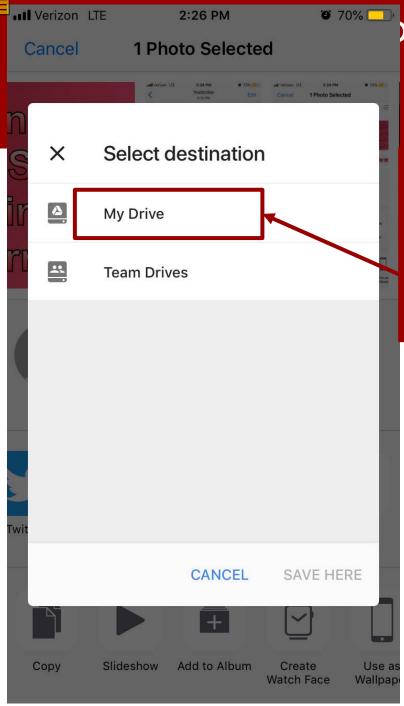

### iPhone Users

Do Not Allow **Drive** to access photos, media, and files on your device!

Select DENY

Yesterday

3:12 PM

Edit

Step1:
Select the media you want to upload

Step 2:

Select **DRIVE** 

Step 3: Select NNPS Google Drive account

Step 4
Select
Destination

Step 5: Save Here

Step 6: Click Upload