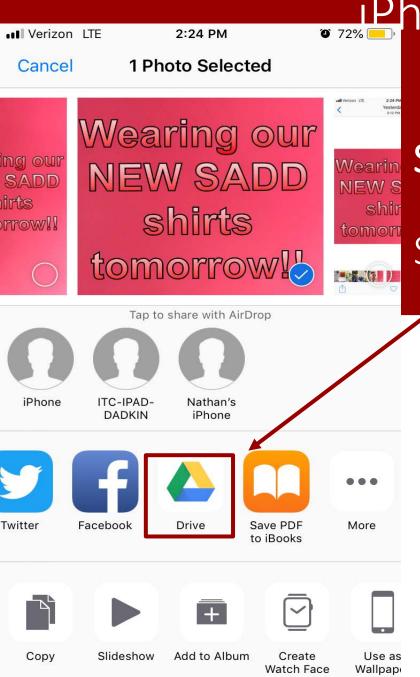

### iPhone Users

Do Not Allow **Drive** to access photos, media, and files on your device!

Select DENY

Yesterday

3:12 PM

Edit

Step1:
Select the media you want to upload

Step 2:

Select **DRIVE** 

Step 3: Select NNPS Google Drive account

Step 4
Select
Destination

Step 5: Save Here

Step 6: Click Upload