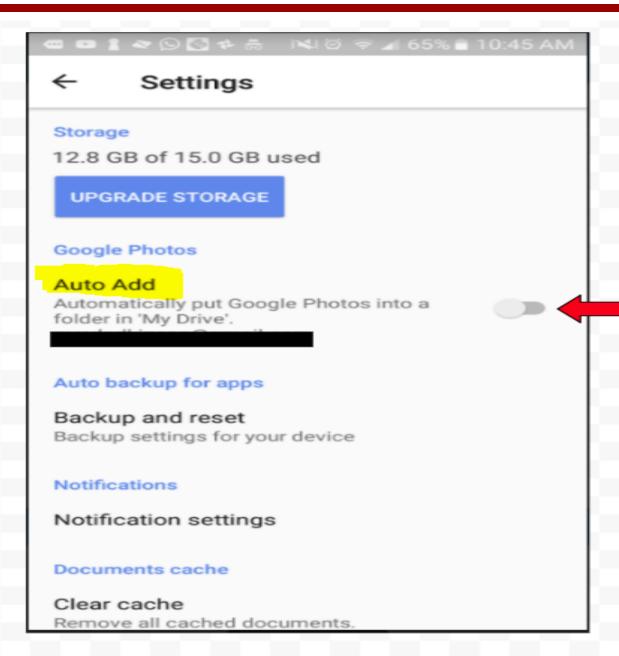

### Android

Prevent your pics and videos from automatically uploading to your NNPS Google Drive account, "Auto Add" needs to be turned off

This dial must be in the off position