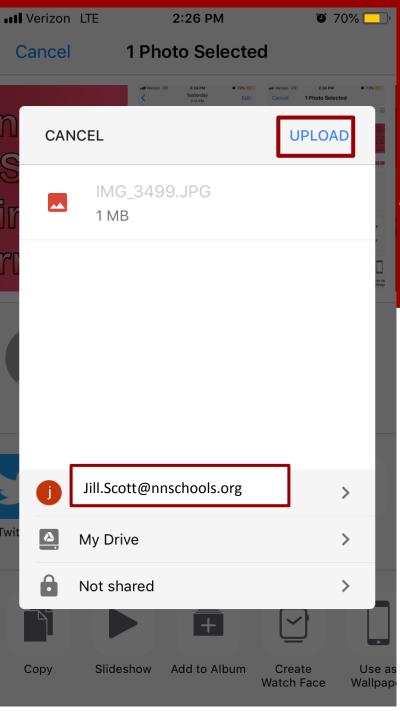

### iPhone Users

Do Not Allow **Drive** to access photos, media, and files on your device!

Select DENY

Yesterday

3:12 PM

Edit

Step1:
Select the media you want to upload

Step 2:

Select **DRIVE** 

Step 3: Select NNPS Google Drive account

Step 4
Select
Destination

Step 5: Save Here

Step 6: Click Upload