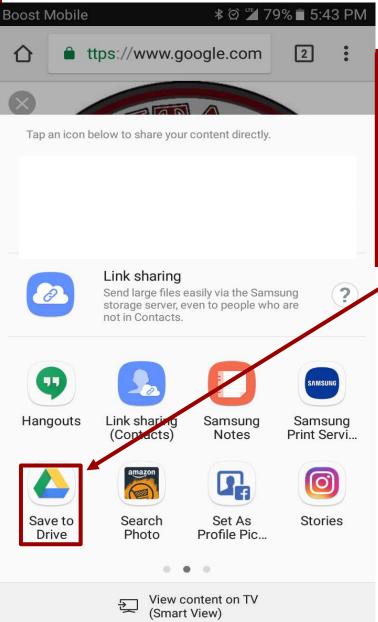

# Android: Safely Upload Media to your NNPS Google Drive Account

Images may be subject to copyright. Learn More

Boost Mobile

Step 1:
Select Picture in your phone

Step 2: Click share

### Step 3: Select Save to Drive