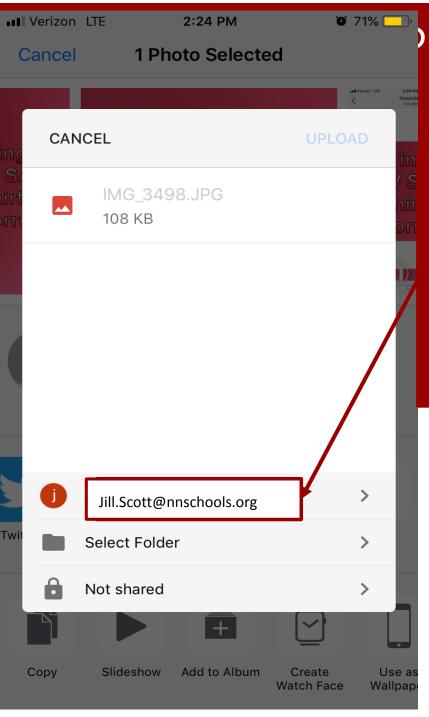

### iPhone Users

Do Not Allow **Drive** to access photos, media, and files on your device!

Select DENY

Yesterday

3:12 PM

Edit

Step1:
Select the media you want to upload

Step 2:

Select **DRIVE** 

Step 3: Select NNPS Google Drive account

Step 4
Select
Destination

Step 5: Save Here

Step 6: Click Upload