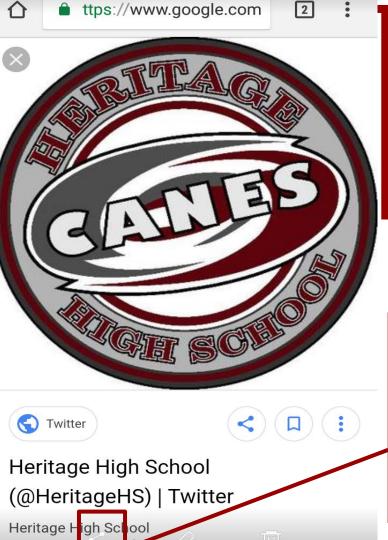

# Android: Safely Upload Media to your NNPS Google Drive Account

Images may be subject to copyright. Learn More

Boost Mobile

Step 1:
Select Picture in your phone

Step 2: Click share