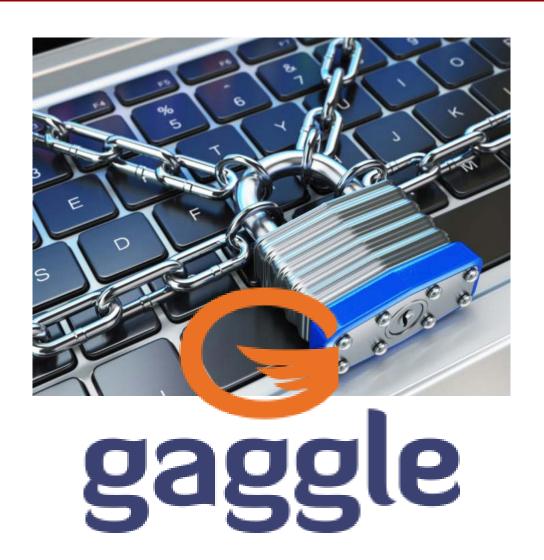

#### What is Gaggle?

Gaggle provides safe, online learning solutions to the K–12. Their mission is to ensure the safety and wellbeing of students and schools, so teachers can focus on education. Gaggle monitors your NNPS Google account for content that may be viewed as pornographic, self harm, bullying/threats, etc. When necessary, the Gaggle team sends an email to an administrator who reviews the alert. This may result in a discussion with you, or a discussion with you and your parent/guardian.