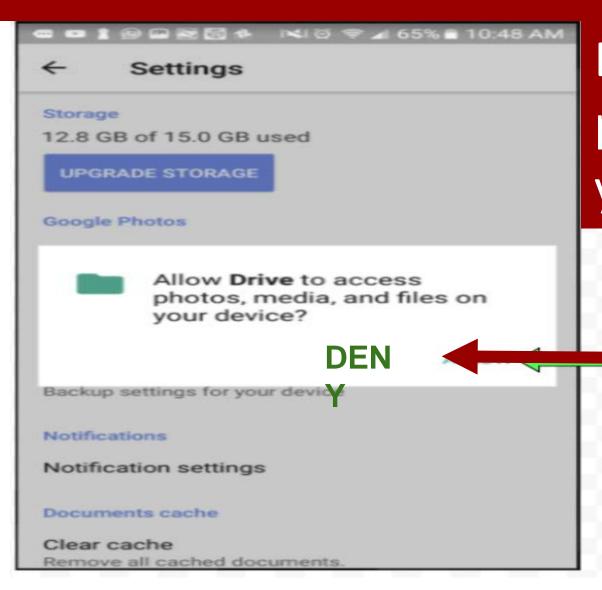

### iPhone Google Drive Access Setting

### iPhone Users

Do Not Allow **Drive** to access photos, media, and files on your device!

Select DENY

Yesterday

3:12 PM

Edit

Step1:
Select the media you want to upload

Step 2: