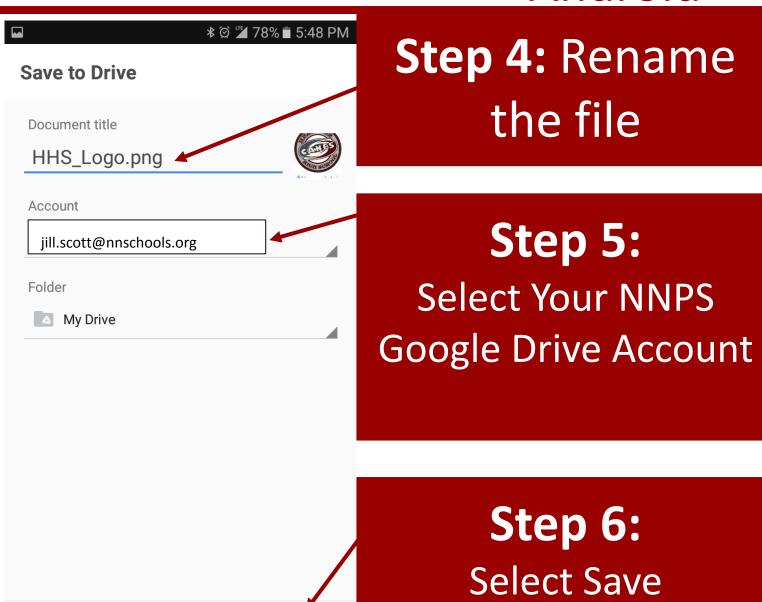

media, and files on your device!

Select DENY



Yesterday

3:12 PM

Edit

Step1:
Select the media you want to upload



Step 2:

Select **DRIVE** 





Step 3: Select NNPS Google Drive account



Step 4
Select
Destination



Step 5: Save Here



Step 6: Click Upload

## **Android Users**



Control Media Sharing
Between Your Phone and
Your NNPS Google Drive
Account

### Android



Prevent your pics and videos from automatically uploading to your NNPS Google Drive account, "Auto Add" needs to be turned off

This dial must be in the off position

# Android: Safely Upload Media to your NNPS Google Drive Account



Images may be subject to copyright. Learn More

Boost Mobile

Step 1:
Select Picture in your phone

Step 2: Click share

#### 



### Step 3: Select Save to Drive



### Android



**CANCEL** 

SAVE

## Protect Your Privacy





## Protect Your Privacy