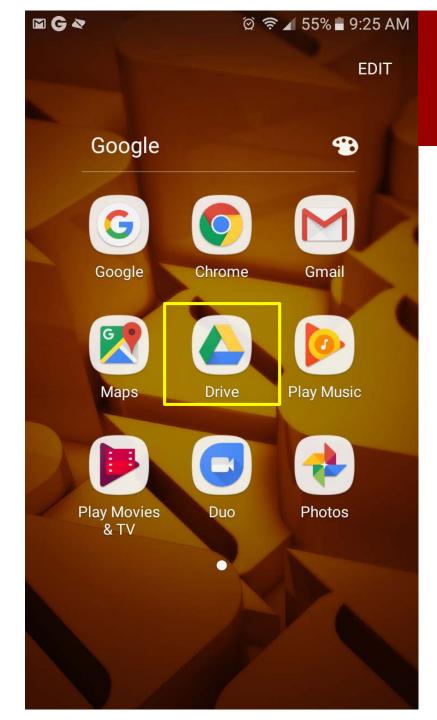

# Take Care of Your Chromebook So That You Can Stay on Top of Your Work!!!



https://www.youtube.com/watch?v=czXax6UKNwQ

## Protect Your Privacy



#### What is Gaggle?

Gaggle provides safe, online learning solutions to the K–12. Their mission is to ensure the safety and wellbeing of students and schools, so teachers can focus on education. Gaggle monitors your NNPS Google account for content that may be viewed as pornographic, self harm, bullying/threats, etc. When necessary, the Gaggle team sends an email to an administrator who reviews the alert. This may result in a discussion with you, or a discussion with you and your parent/guardian.



## Concerned about Privacy?







### Google Drive on Your Phone?

### Do You Use Your Chromebook to Charge Your Phone?



#### iPhone Users





Control Media Sharing
Between Your Phone and
Your NNPS Google Account



### iPhone Google Drive Access Setting

#### Settings Icon

Ensure that the media setting on your phone is such that **you** decide what media is uploaded to your NNPS Google account.

Click the settings icon (Gear top right)

### iPhone Users



Do Not Allow **Drive** to access photos, media, and files on your device!

Select DENY



Yesterday

3:12 PM

Edit

Step1:
Select the media you want to upload



Step 2:

Select **DRIVE** 





Step 3: Select NNPS Google Drive account



Step 4
Select
Destination



Step 5: Save Here



Step 6: Click Upload

## **Android Users**



Control Media Sharing
Between Yo