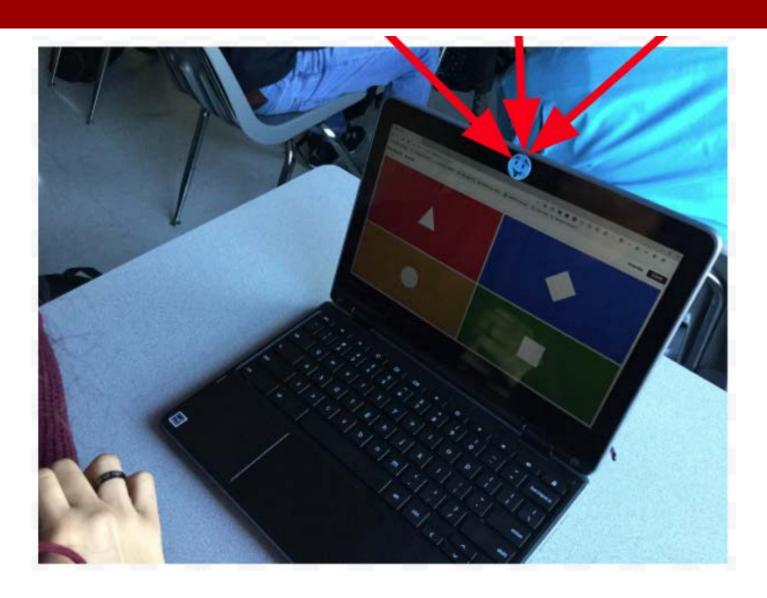

### iPhone Google Drive Access Setting

#### Settings Icon

Ensure that the media setting on your phone is such that **you** decide what media is uploaded to your NNPS Google account.

Click the settings icon (Gear top right)