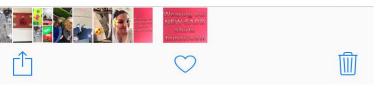

### iPhone Users

Do Not Allow **Drive** to access photos, media, and files on your device!

Select DENY

Yesterday

3:12 PM

Edit

Step1:
Select the media you want to upload

Step 2:

Select **DRIVE** 

Step 3: Select NNPS Google Drive account

Step 4
Select
Destination

Step 5: Save Here

Step 6: Click Upload