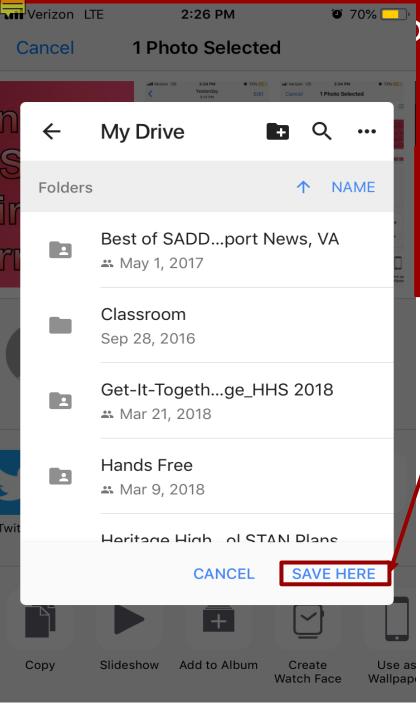

### iPhone Users

Do Not Allow **Drive** to access photos, media, and files on your device!

Select DENY

Yesterday

3:12 PM

Edit

Step1:
Select the media you want to upload

Step 2:

Select **DRIVE** 

Step 3: Select NNPS Google Drive account

Step 4
Select
Destination

Step 5: Save Here

Step 6: Click Upload