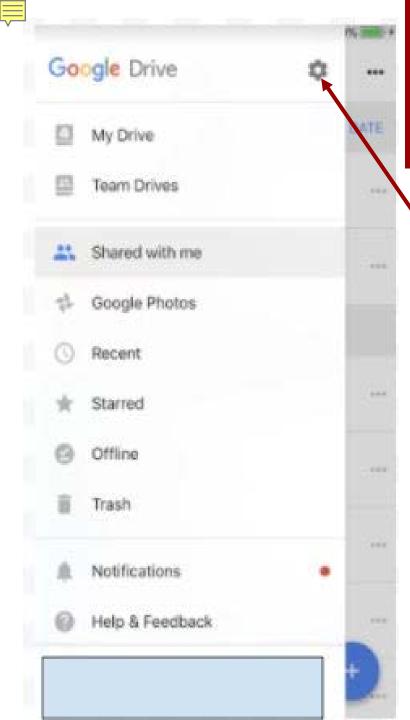

### iPhone Google Drive Access Setting

#### Settings Icon

Ensure that the media setting on your phone is such that **you** decide what media is uploaded to your NNPS Google account.

Click the settings icon (Gear top right)